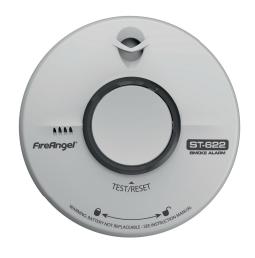

## **ST-622** THERMOPTEK SMOKE ALARM

| Sensor type  | Thermoptek Multi-Sensor         |
|--------------|---------------------------------|
| Battery type | 10 year sealed for life lithium |

- Thermoptek Multi-Sensor technology as used by over 90% of the UK Fire and Rescue Services.
- 10 year sealed for life lithium battery.
- Large central button test / Smart Silence.
- Easy to install with automatic battery engagement on base plate.
- Smart Silence allows the alarm to be silenced for up to 10 minutes in the event of a known false alarm.
  During these 10 minutes if additional smoke is detected the alarm will sound.
- Sleep Easy allows a low battery chirp to be silenced for 8 hours, this function can be used up to 10 times.